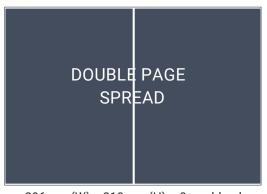

# Sizing & Rates

+ 3mm bleed

296mm (W) x 210mm (H) + 3mm bleed

132mm (W) x 93mm (H)

64mm (W) x 190mm (H)

64mm x 93mm

132mm (W) x 44.5mm (H)

64mm (W) x 44.5mm (H)

FULL PAGE £139.00 HALF PAGE £79.00

QUARTER PAGE £49.00 (Minimum 4 months)

EIGHTH PAGE £120.00 (6 months pre-payment required)

**DOUBLE PAGE** £215.00

Price list per handbook. All prices plus VAT. Discounts are offered when booking an advert for 4 or 6 month periods or when placing your advert in multiple handbooks in the same month.