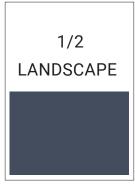

# Sizing & Rates

+ 3mm bleed

296mm (W) x 210mm (H) + 3mm bleed

132mm (W) x 93mm (H)

64mm (W) x 190mm (H)

64mm x 93mm

132mm (W) x 44.5mm (H)

64mm (W) x 44.5mm (H)

FULL PAGE £139.00 HALF PAGE £79.00

QUARTER PAGE £49.00 (Minimum 4 months)

EIGHTH PAGE £120.00 (6 months pre-payment required)

**DOUBLE PAGE** £215.00

Price list per handbook. All prices plus VAT. Discounts are offered when booking an advert for 4 or 6 month periods or when placing your advert in multiple handbooks in the same month.