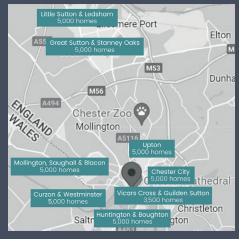

As the longest-established marketing magazine in Chester, we hand deliver eight local magazines (Chester City, Huntington & Boughton, Great Sutton & Stanney Oaks, Vicars Cross & Guilden Sutton, Upton, Curzon Park, Westminster Park & Kingsmoat, Mollington & Saughall and Little Sutton & Ledsham) to 38,500 homes across the area every month.

### **Distribution Areas**

**Huntington & Boughton** 5.000 homes Vicars Cross & Guilden Sutton 3,500 homes Upton 5,000 homes **Curzon & Westminster** 5,000 homes Mollington & Saughall 5,000 homes 5.000 homes **Chester City** Great Sutton & Stanney Oaks 5,000 homes Little Sutton & Ledsham 5,000 homes